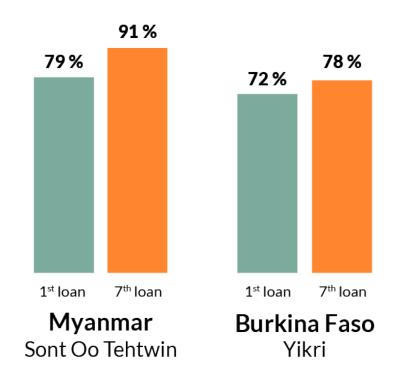

### Our impact after 3 to 5 years

# Increase in the percentage of children attending school